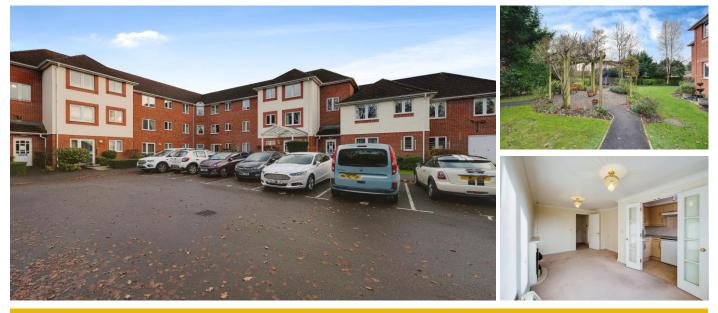

## **35 Moorland Court**

181 Station Road, Ferndown, Dorset, BH22 0HD

PRICE: Offers in Excess of Lease: 125 years from 2005 £90,000 Property Description:

A ONE BEDROOM RETIREMENT APARTMENT LOCATED ON THE SECOND FLOOR Moorland Court was constructed by McCarthy & Stone (Developments) Ltd and comprises 40 properties arranged over 3 floors each served by lift. The Development Manager can be contacted from various points within each property in the case of an emergency. For periods when the Development Manager is off duty there is a 24 hour emergency Appello call system. Each property comprises an entrance hall, lounge, kitchen, one or two bedrooms and bathroom. It is a condition of purchase that residents be over the age of 60 years, or in the event of a couple, one must be of the age of 60 years and the other 55 years.\*\*This property is being sold on behalf of a corporate client. It is marketed subject to obtaining the grant of probate and must remain on the market until contracts are exchanged. As part of a deceased's estate it may not be possible to provide answers to the standard property

Residents' lounge Communal Laundry 24 hour emergency Appello call system Minimum Age 60 Development Manager Guest Suite Lift to all floors Lease 125 years from 2005 Service Charge £3,188.66 Ground Rent £395.00