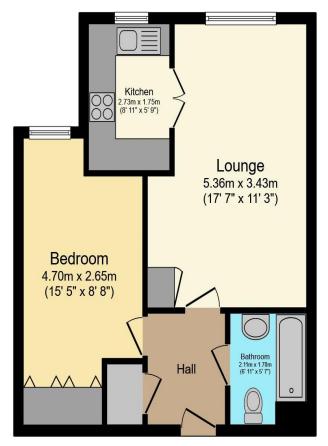

## Visit us at retirementhomesearch.co.uk

Total floor area 44.4 sq.m. (478 sq.ft.) approx

This floor plan is for illustrative purposes only. It is not drawn to scale. Any measurements, floor areas (including any total floor area), openings and orientation are approximate. No details are guaranteed, they cannot be relied upon for any purpose and they do not form part of any agreement. No liability is taken for any error, omission or misstatement. A party must rely upon its own inspection(s). Powered by www.focalagent.com